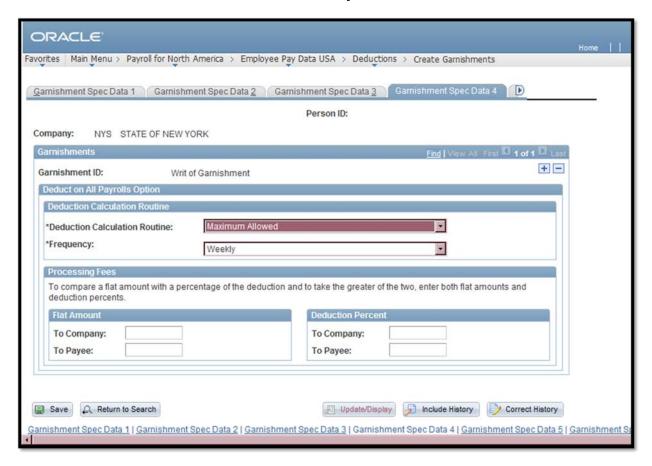

## **Garnishment Spec Data 4**

| Field                 | Description                                                           |
|-----------------------|-----------------------------------------------------------------------|
| Garnishment ID        | * Field Name Change – Reference # assigned by OSC                     |
| Deduction Calculation | * Now a drop-down menu. Defaults to 'Maximum Allowed'                 |
| Routine               |                                                                       |
| Maximum               | Maximum amount allowed by law                                         |
| % DE + Amount         | If this is selected, either the DE PCT field or the Flat Amount field |
|                       | must also be completed.                                               |
| Flat Amount           | Requested weekly amount to be deducted                                |
| DE Percent            | The percent amount that is requested on the judgment                  |
| Frequency             | Defaults to weekly                                                    |
| Processing Fees       | Fields not used for NYS payroll processing                            |