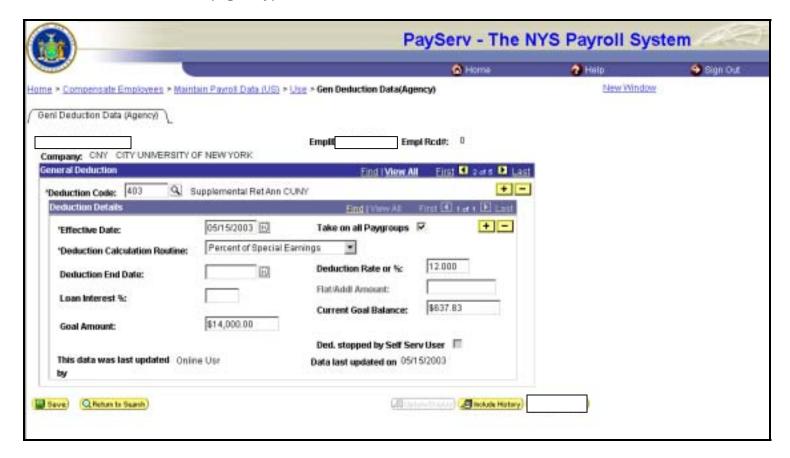

## **General Deduction Data (Agency)**

**Take on all Paygroups - New Field - will not be used.** 

**Deduction Calculation Routine** - A new calculation routine has been added to the list of valid calculation routines – 'Percent of Special Earnings'. This calculation routine replaces the Deferred Comp Calculation Routine.

**Deduction stopped by Self Serv User** – New Field - will not be used.

**This data was last updated by** - New Field - will be updated with 'Online user' or 'Systems' when an addition or change is made and saved to the record.

**Data last updated on –** New Field - will indicate the date an addition or change was made to the record.

OSC/Agency Deduction Override – this field is only visible for 2XX deduction codes.