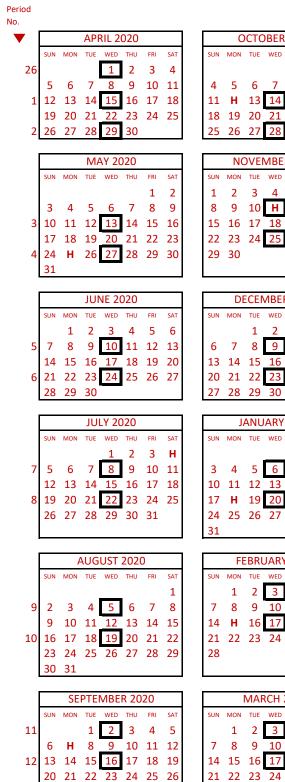

## Office of the New York State Comptroller BUREAU OF STATE PAYROLL SERVICES ADMINISTRATION PAYROLL CALENDAR APRIL 1, 2020 - APRIL 30, 2021 LAG

27 28 29

13

30

18 19

24 25 26 27

28

29 30

31

25

26

20

# NEW FISCAL YEAR... 2021-22

Payday is the Wednesday two weeks after the end of the payroll period. When a payday falls on a holiday, the check will be dated the previous day.

= PAYROLL PERIOD ENDING DATE

### H = HOLIDAY

#### (Refer to Payroll Bulletin for Submission Dates)

| PAYROLL PERIOD |                             | CHECK DATES  |
|----------------|-----------------------------|--------------|
| No. 1          | April 2 - April 15          | April 29     |
| No. 2          | April 16 - April 29         | May 13       |
| No. 3          | April 30 - May 13           | May 27       |
| No. 4          | May 14 - May 27             | June 10      |
| No. 5          | May 28 - June 10            | June 24      |
| No. 6          | June 11 - June 24           | July 8       |
| No. 7          | June 25 - July 8            | July 22      |
| No. 8          | July 9 - July 22            | August 5     |
| No. 9          | July 23 - August 5          | August 19    |
| No. 10         | August 6 - August 19        | September 2  |
| No. 11         | August 20 - September 2     | September 16 |
| No. 12         | September 3 - September 16  | September 30 |
| No. 13         | September 17 - September 30 | October 14   |
| No. 14         | October 1 - October 14      | October 28   |
| No. 15         | October 15 - October 28     | November 10  |
| No. 16         | October 29 - November 11    | November 25  |
| No. 17         | November 12 - November 25   | December 9   |
| No. 18         | November 26 - December 9    | December 23  |
| No. 19         | December 10 - December 23   | January 6    |
| No. 20         | December 24 - January 6     | January 20   |
| No. 21         | January 7 - January 20      | February 3   |
| No. 22         | January 21 - February 3     | February 17  |
| No. 23         | February 4 - February 17    | March 3      |
| No. 24         | February 18 - March 3       | March 17     |
| No. 25         | March 4 - March 17          | March 31     |
| No. 26         | March 18 - March 31         | April 14     |
|                |                             |              |