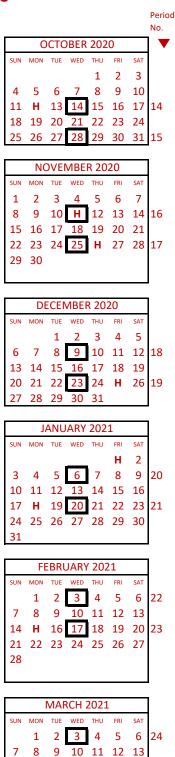

## Office of the New York State Comptroller BUREAU OF STATE PAYROLL SERVICES ADMINISTRATION PAYROLL CALENDAR APRIL 1, 2020 - APRIL 30, 2021 LAG

27 28 29

13

30

18 19

24 25 26 27

28

29 30

31

25

26

20

# NEW FISCAL YEAR... 2021-22

Payday is the Wednesday two weeks after the end of the payroll period. When a payday falls on a holiday, the check will be dated the previous day.

= PAYROLL PERIOD ENDING DATE

### H = HOLIDAY

#### (Refer to Payroll Bulletin for Submission Dates)

| PAYROLL PERIOD |                             | CHECK DATES  |
|----------------|-----------------------------|--------------|
| No. 1          | April 2 - April 15          | April 29     |
| No. 2          | April 16 - April 29         | May 13       |
| No. 3          | April 30 - May 13           | May 27       |
| No. 4          | May 14 - May 27             | June 10      |
| No. 5          | May 28 - June 10            | June 24      |
| No. 6          | June 11 - June 24           | July 8       |
| No. 7          | June 25 - July 8            | July 22      |
| No. 8          | July 9 - July 22            | August 5     |
| No. 9          | July 23 - August 5          | August 19    |
| No. 10         | August 6 - August 19        | September 2  |
| No. 11         | August 20 - September 2     | September 16 |
| No. 12         | September 3 - September 16  | September 30 |
| No. 13         | September 17 - September 30 | October 14   |
| No. 14         | October 1 - October 14      | October 28   |
| No. 15         | October 15 - October 28     | November 10  |
| No. 16         | October 29 - November 11    | November 25  |
| No. 17         | November 12 - November 25   | December 9   |
| No. 18         | November 26 - December 9    | December 23  |
| No. 19         | December 10 - December 23   | January 6    |
| No. 20         | December 24 - January 6     | January 20   |
| No. 21         | January 7 - January 20      | February 3   |
| No. 22         | January 21 - February 3     | February 17  |
| No. 23         | February 4 - February 17    | March 3      |
| No. 24         | February 18 - March 3       | March 17     |
| No. 25         | March 4 - March 17          | March 31     |
| No. 26         | March 18 - March 31         | April 14     |
|                |                             |              |