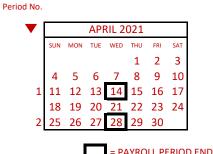

## Office of the New York State Comptroller BUREAU OF STATE PAYROLL SERVICES ADMINISTRATION PAYROLL CALENDAR APRIL 1, 2020 - APRIL 30, 2021 LAG

27 28 29

13

30

18 19

24 25 26 27

28

29 30

# NEW FISCAL YEAR... 2021-22

Payday is the Wednesday two weeks after the end of the payroll period. When a payday falls on a holiday, the check will be dated the previous day.

= PAYROLL PERIOD ENDING DATE

### H = HOLIDAY

#### (Refer to Payroll Bulletin for Submission Dates)

| PAYROLL PERIOD |                             | CHECK DATES  |
|----------------|-----------------------------|--------------|
| No. 1          | April 2 - April 15          | April 29     |
| No. 2          | April 16 - April 29         | May 13       |
| No. 3          | April 30 - May 13           | May 27       |
| No. 4          | May 14 - May 27             | June 10      |
| No. 5          | May 28 - June 10            | June 24      |
| No. 6          | June 11 - June 24           | July 8       |
| No. 7          | June 25 - July 8            | July 22      |
| No. 8          | July 9 - July 22            | August 5     |
| No. 9          | July 23 - August 5          | August 19    |
| No. 10         | August 6 - August 19        | September 2  |
| No. 11         | August 20 - September 2     | September 16 |
| No. 12         | September 3 - September 16  | September 30 |
| No. 13         | September 17 - September 30 | October 14   |
| No. 14         | October 1 - October 14      | October 28   |
| No. 15         | October 15 - October 28     | November 10  |
| No. 16         | October 29 - November 11    | November 25  |
| No. 17         | November 12 - November 25   | December 9   |
| No. 18         | November 26 - December 9    | December 23  |
| No. 19         | December 10 - December 23   | January 6    |
| No. 20         | December 24 - January 6     | January 20   |
| No. 21         | January 7 - January 20      | February 3   |
| No. 22         | January 21 - February 3     | February 17  |
| No. 23         | February 4 - February 17    | March 3      |
| No. 24         | February 18 - March 3       | March 17     |
| No. 25         | March 4 - March 17          | March 31     |
| No. 26         | March 18 - March 31         | April 14     |
|                |                             |              |