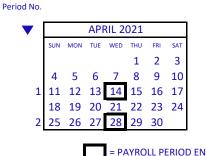

## NEW FISCAL YEAR... 2021-22

Payday is the Wednesday at the end of the payroll period. When a payday falls on a holiday, the check will be dated the previous day.

= PAYROLL PERIOD ENDING DATE

## H = HOLIDAY

## ADMINISTRATION AGENCIES 2020-2021 **ON A CURRENT BASIS**

(Refer to Payroll Bulletin for Submission Dates)

| PAYROL | L PERIOD                    | CHECK DATES  |
|--------|-----------------------------|--------------|
| No. 1  | April 2 - April 15          | April 15     |
| No. 2  | April 16 - April 29         | April 29     |
| No. 3  | April 30 - May 13           | May 13       |
| No. 4  | May 14 - May 27             | May 27       |
| No. 5  | May 28 - June 10            | June 10      |
| No. 6  | June 11 - June 24           | June 24      |
| No. 7  | June 25 - July 8            | July 8       |
| No. 8  | July 9 - July 22            | July 22      |
| No. 9  | July 23 - August 5          | August 5     |
| No. 10 | August 6 - August 19        | August 19    |
| No. 11 | August 20 - September 2     | September 2  |
| No. 12 | September 3 - September 16  | September 16 |
| No. 13 | September 17 - September 30 | September 30 |
| No. 14 | October 1 - October 14      | October 14   |
| No. 15 | October 15 - October 28     | October 28   |
| No. 16 | October 29 - November 11    | November 10  |
| No. 17 | November 12 - November 25   | November 25  |
| No. 18 | November 26 - December 9    | December 9   |
| No. 19 | December 10 - December 23   | December 23  |
| No. 20 | December 24 - January 6     | January 6    |
| No. 21 | January 7 - January 20      | January 20   |
| No. 22 | January 21 - February 3     | February 3   |
| No. 23 | February 4 - February 17    | February 17  |
| No. 24 | February 18 - March 3       | March 3      |
| No. 25 | March 4 - March 17          | March 17     |
| No. 26 | March 18 - March 31         | March 31     |
|        |                             |              |