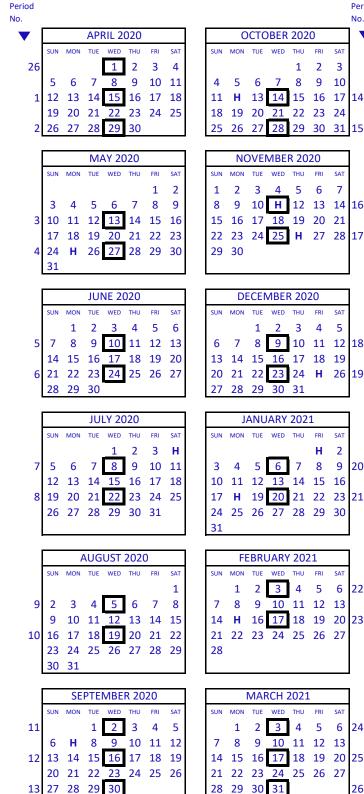

## Office of the New York State Comptroller **BUREAU OF STATE PAYROLL SERVICES ADMINISTRATION PAYROLL CALENDAR** APRIL 1, 2020 - APRIL 30, 2021 **CURRENT**

|               |         |         |          |              |           |         | Period<br>No. |
|---------------|---------|---------|----------|--------------|-----------|---------|---------------|
|               | 0       | осто    | BER      | 202          | 0         |         |               |
| SUN           |         |         | WED      |              | FRI       | SAT     | •             |
|               |         |         |          | 1            | 2         | 3       |               |
| 4             | 5       | 6       | 7        | 8            | 9         | 10      |               |
| 11            | H       | 13      | 14       | 15           |           | 17      | 14            |
| 18            | 19      |         | 21       |              | 23        | 24      |               |
| 25            | 26      | 27      | 28       | 29           |           | 31      | 15            |
|               |         |         |          |              |           |         |               |
| NOVEMBER 2020 |         |         |          |              |           |         |               |
| SUN           | MON     | TUE     | WED      | THU          | FRI       | SAT     |               |
| 1             | 2       | 3       | 4        | 5            | 6         | 7       |               |
| 8             | 9       | 10      | н        |              | 13        | 14      | 16            |
| 15            | 16      | 17      |          | 19           | 20        | 21      |               |
| 22            | 23      | 24      | 25       | н            | 27        | 28      | 17            |
| 29            | 30      |         |          |              |           |         |               |
|               |         |         |          |              |           |         | ]             |
|               | D       |         |          | 200          | 20        |         | 1             |
| SUN           | MON     |         |          | к 20.<br>тни | 20<br>FRI | SAT     |               |
| SUN           | MON     | 101     | 2        | 3            | 4         | 5       |               |
| 6             | 7       | 8       | 2        | 5<br>10      |           | 5<br>12 | 18            |
| 13            | ,<br>14 | 。<br>15 |          | 17           | 18        | 12      | 10            |
| 20            | 21      | 22      |          | 24           | H         | 26      | 19            |
| 27            |         |         | 30       | 31           |           | 20      | 15            |
| 27            | 20      | 23      | 00       | 01           |           |         | 1             |
| JANUARY 2021  |         |         |          |              |           |         |               |
| SUN           | MON     | TUE     | WED      | THU          | FRI       | SAT     |               |
|               |         |         |          |              | н         | 2       |               |
| 3             | 4       | 5       | 6        | 7            | 8         | 9       | 20            |
| 10            | 11      | 12      |          | 14           | 15        | 16      |               |
| 17            | н       | 19      | 20       | 21           | 22        | 23      | 21            |
| 24            | 25      | 26      | 27       | 28           | 29        | 30      |               |
| 31            |         |         |          |              |           |         |               |
|               |         |         |          |              |           |         | 1             |
|               |         |         | JARY     |              |           |         |               |
| SUN           | MON     |         | WED      |              | FRI       | SAT     | 22            |
| _             | 1       | 2       | 3        | 4            | 5         | 6       | 22            |
| 7             | 8       |         | 10       |              |           |         | 22            |
|               | H       |         | 17<br>24 |              |           |         | 23            |
| 21            | 22      | 23      | 24       | 25           | 26        | 27      |               |
| ۷ð            |         |         |          |              |           |         |               |
|               |         |         |          |              |           |         | J             |
| MARCH 2021    |         |         |          |              |           |         |               |
| SUN           | MON     |         | WED      | THU          | FRI       | SAT     | 1             |
|               | 1       | 2       | 3        | 4            | 5         | 6       | 24            |
| 7             | 8       |         | 10       |              |           | 13      |               |
| 14            | 15      |         | 17       |              |           | 20      | 25            |

26

## NEW FISCAL YEAR... 2021-22

Payday is the Wednesday at the end of the payroll period. When a payday falls on a holiday, the check will be dated the previous day.

= PAYROLL PERIOD ENDING DATE

## H = HOLIDAY

## ADMINISTRATION AGENCIES 2020-2021 **ON A CURRENT BASIS**

(Refer to Payroll Bulletin for Submission Dates)

| PAYROL | L PERIOD                    | CHECK DATES  |
|--------|-----------------------------|--------------|
| No. 1  | April 2 - April 15          | April 15     |
| No. 2  | April 16 - April 29         | April 29     |
| No. 3  | April 30 - May 13           | May 13       |
| No. 4  | May 14 - May 27             | May 27       |
| No. 5  | May 28 - June 10            | June 10      |
| No. 6  | June 11 - June 24           | June 24      |
| No. 7  | June 25 - July 8            | July 8       |
| No. 8  | July 9 - July 22            | July 22      |
| No. 9  | July 23 - August 5          | August 5     |
| No. 10 | August 6 - August 19        | August 19    |
| No. 11 | August 20 - September 2     | September 2  |
| No. 12 | September 3 - September 16  | September 16 |
| No. 13 | September 17 - September 30 | September 30 |
| No. 14 | October 1 - October 14      | October 14   |
| No. 15 | October 15 - October 28     | October 28   |
| No. 16 | October 29 - November 11    | November 10  |
| No. 17 | November 12 - November 25   | November 25  |
| No. 18 | November 26 - December 9    | December 9   |
| No. 19 | December 10 - December 23   | December 23  |
| No. 20 | December 24 - January 6     | January 6    |
| No. 21 | January 7 - January 20      | January 20   |
| No. 22 | January 21 - February 3     | February 3   |
| No. 23 | February 4 - February 17    | February 17  |
| No. 24 | February 18 - March 3       | March 3      |
| No. 25 | March 4 - March 17          | March 17     |
| No. 26 | March 18 - March 31         | March 31     |
|        |                             |              |