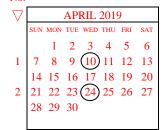

## INSTITUTION AGENCIES 2018-2019 ON A LAG BASIS

(Refer to Payroll Bulletins for Submission Dates)

| PAYROLL PERIOD                     | CHECK DATES  |
|------------------------------------|--------------|
| No. 1 March 29 – April 11          | April 26     |
| No. 2 April 12 – April 25          | May 10       |
| No. 3 April 26 – May 9             | May 24       |
| No. 4 May 10 – May 23              | June 7       |
| No. 5 May 24 – June 6              | June 21      |
| No. 6 June 7 – June 20             | July 5       |
| No. 7 June 21 – July 4             | July 19      |
| No. 8 July 5 – July 18             | August 2     |
| No. 9 July 19 – August 1           | August 16    |
| No. 10 August 2 – August 15        | August 30    |
| No. 11 August 16 – August 29       | September 13 |
| No. 12 August 30 – September 12    | September 27 |
| No. 13 September 13 – September 26 | October 11   |
| No. 14 September 27 – October 10   | October 25   |
| No. 15 October 11 – October 24     | November 8   |
| No. 16 October 25 – November 7     | November 21  |
| No. 17 November 8 – November 21    | December 6   |
| No. 18 November 22 – December 5    | December 20  |
| No. 19 December 6 – December 19    | January 3    |
| No. 20 December 20 – January 2     | January 17   |
| No. 21 January 3 – January 16      | January 31   |
| No. 22 January 17 – January 30     | February 14  |
| No. 23 January 31 – February 13    | February 28  |
| No. 24 February 14 – February 27   | March 14     |
| No. 25 February 28 – March 13      | March 28     |
| No. 26 March 14 – March 27         | April 11     |
|                                    |              |