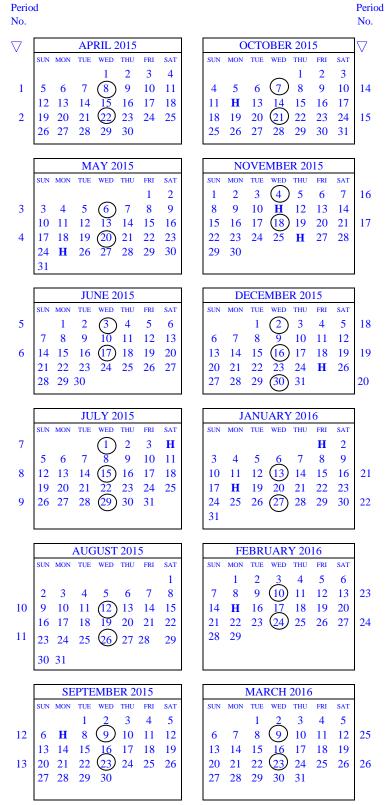

## Office of the State Comptroller BUREAU OF STATE PAYROLL SERVICES ADMINISTRATION PAYROLL CALENDAR APRIL 1, 2015 - APRIL 30, 2016 **CURRENT**

Payday is the Wednesday at the end of the payroll period. When a payday falls on a holiday, the check will be dated the previous day.

# = PAYROLL PERIOD ENDING DATE

## H = HOLIDAY

## **ADMINISTRATION AGENCIES 2015-2016** ON A CURRENT BASIS (Refer to Payroll Bulletins for Submission Dates)

| PAYROLL PERIOD                     | CHECK DATES  |  |  |
|------------------------------------|--------------|--|--|
| No. 1 March 26 – April 8           | April 8      |  |  |
| No. 2 April 9 – April 22           | April 22     |  |  |
| No. 3 April 23 – May 6             | May 6        |  |  |
| No. 4 May 7 – May 20               | May 20       |  |  |
| No. 5 May 21 – June 3              | June 3       |  |  |
| No. 6 June 4– June 17              | June 17      |  |  |
| No. 7 June 18 – July 1             | July 1       |  |  |
| No. 8 July 2 – July 15             | July 15      |  |  |
| No. 9 July 16 – July 29            | July 29      |  |  |
| No. 10 July 30 – August 12         | August 12    |  |  |
| No. 11 August 13 – August 26       | August 26    |  |  |
| No. 12 August 27 – September 9     | September 9  |  |  |
| No. 13 September 10 – September 23 | September 23 |  |  |
| No. 14 September 24 – October 7    | October 7    |  |  |
| No. 15 October 8 – October 21      | October 21   |  |  |
| No. 16 October 22 – November 4     | November 4   |  |  |
| No. 17 November 5 – November 18    | November 18  |  |  |
| No. 18 November 19 – December 2    | December 2   |  |  |
| No. 19 December 3 – December 16    | December 16  |  |  |
| No. 20 December 17 – December 30   | December 30  |  |  |
| No. 21 December 31 – January 13    | January 13   |  |  |
| No. 22 January 14 – January 27     | January 27   |  |  |
| No. 23 January 28 – February 10    | February 10  |  |  |
| No. 24 February 11 – February 24   | February 24  |  |  |
| No. 25 February 25 – March 9       | March 9      |  |  |
| No. 26 March 10 – March 23         | March 23     |  |  |
| No. 27 March 24 – April 6          | April 6      |  |  |
|                                    |              |  |  |