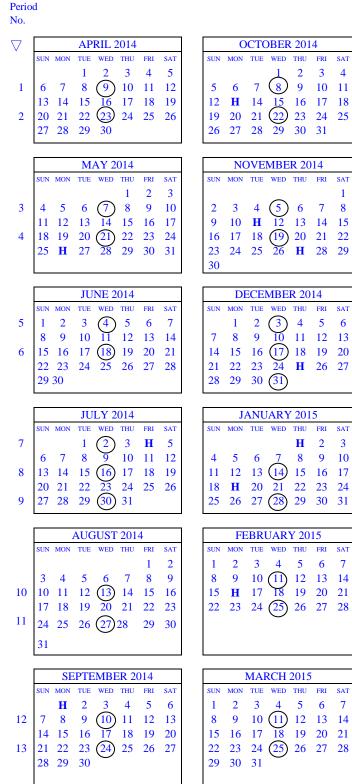

#### Period No

Period No.

 $\nabla$ 

14

15

17

18

19

20

21

22

23

24

25

26

1

8 16

| $\nabla$ | APRIL 2015 |     |     |                |     |     |     |  |  |
|----------|------------|-----|-----|----------------|-----|-----|-----|--|--|
|          | SUN        | MON | TUE | WED            | THU | FRI | SAT |  |  |
|          |            |     |     | 1              | 2   | 3   | 4   |  |  |
| 1        | 5          | 6   | 7   | 8              | 9   | 10  | 11  |  |  |
|          | 12         | 13  | 14  | 15             | 16  | 17  | 18  |  |  |
| 2        | 19         | 20  | 21  | 15<br>22<br>29 | 23  | 24  | 25  |  |  |
|          | 26         | 27  | 28  | 29             | 30  |     |     |  |  |

Payday is the Wednesday at the end of the payroll period. When a payday falls on a holiday, the check will be dated the previous day.

# = PAYROLL PERIOD ENDING DATE

### H = HOLIDAY

## **ADMINISTRATION AGENCIES 2014-2015** ON A CURRENT BASIS (Refer to Payroll Bulletins for Submission Dates)

| PAYROLL PERIOD                     | CHECK DATES  |  |  |
|------------------------------------|--------------|--|--|
| No. 1 March 27 – April 9           | April 9      |  |  |
| No. 2 April 10 – April 23          | April 23     |  |  |
| No. 3 April 24 – May 7             | May 7        |  |  |
| No. 4 May 8 – May 21               | May 21       |  |  |
| No. 5 May 22 – June 4              | June 4       |  |  |
| No. 6 June 5– June 18              | June 18      |  |  |
| No. 7 June 19 – July 2             | July 2       |  |  |
| No. 8 July 3 – July 16             | July 16      |  |  |
| No. 9 July 17 – July 30            | July 30      |  |  |
| No. 10 July 31 – August 13         | August 13    |  |  |
| No. 11 August 14 – August 27       | August 27    |  |  |
| No. 12 August 28 – September 10    | September 10 |  |  |
| No. 13 September 11 – September 24 | September 24 |  |  |
| No. 14 September 25 – October 8    | October 8    |  |  |
| No. 15 October 9 – October 22      | October 22   |  |  |
| No. 16 October 23 – November 5     | November 5   |  |  |
| No. 17 November 6 – November 19    | November 19  |  |  |
| No. 18 November 20 – December 3    | December 3   |  |  |
| No. 19 December 4 – December 17    | December 17  |  |  |
| No. 20 December 18 – December 31   | December 31  |  |  |
| No. 21 January 1 – January 14      | January 14   |  |  |
| No. 22 January 15 – January 28     | January 28   |  |  |
| No. 23 January 29 – February 11    | February 11  |  |  |
| No. 24 February 12 – February 25   | February 25  |  |  |
| No. 25 February 26 – March 11      | March 11     |  |  |
| No. 26 March 12 – March 25         | March 25     |  |  |
|                                    |              |  |  |