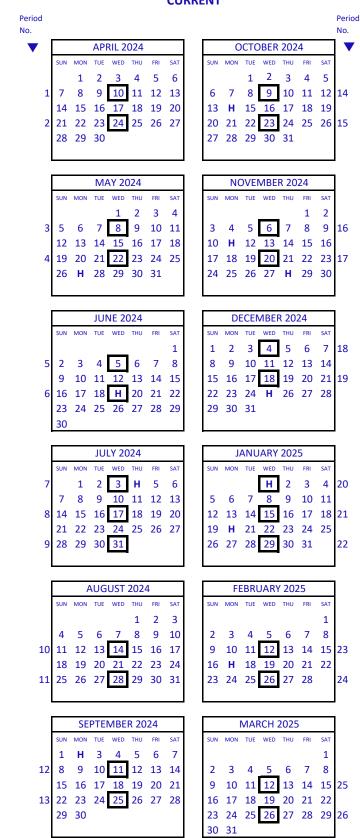

## Office of the New York State Comptroller BUREAU OF STATE PAYROLL SERVICES ADMINISTRATION PAYROLL CALENDAR APRIL 1, 2024 - APRIL 30, 2025 CURRENT

## ADMINISTRATION AGENCIES 2024-2025 ON A CURRENT BASIS

## (Refer to Payroll Bulletin for Submission Dates)

| PAYROLL | PERIOD                      | CHECK DATES  |
|---------|-----------------------------|--------------|
| No. 1   | March 28 - April 10         | April 10     |
| No. 2   | April 11 - April 24         | April 24     |
| No. 3   | April 25 - May 8            | May 8        |
| No. 4   | May 9 - May 22              | May 22       |
| No. 5   | May 23 - June 5             | June 5       |
| No. 6   | June 6 - June 19            | June 18      |
| No. 7   | June 20 - July 3            | July 3       |
| No. 8   | July 4 - July 17            | July 17      |
| No. 9   | July 18 - July 31           | July 31      |
| No. 10  | August 1 - August 14        | August 14    |
| No. 11  | August 15 - August 28       | August 28    |
| No. 12  | August 29 - September 11    | September 11 |
| No. 13  | September 12 - September 25 | September 25 |
| No. 14  | September 26 - October 9    | October 9    |
| No. 15  | October 10 - October 23     | October 23   |
| No. 16  | October 24 - November 6     | November 6   |
| No. 17  | November 7 - November 20    | November 20  |
| No. 18  | November 21 - December 4    | December 4   |
| No. 19  | December 5 - December 18    | December 18  |
| No. 20  | December 19 - January 1     | December 31  |
| No. 21  | January 2 - January 15      | January 15   |
| No. 22  | January 16 - January 29     | January 29   |
| No. 23  | January 30 - February 12    | February 12  |
| No. 24  | February 13 - February 26   | February 26  |
| No. 25  | February 27 - March 12      | March 12     |
| No. 26  | March 13 - March 26         | March 26     |
|         |                             |              |