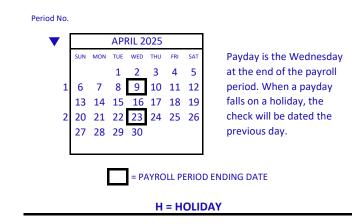

## Office of the New York State Comptroller BUREAU OF STATE PAYROLL SERVICES ADMINISTRATION PAYROLL CALENDAR APRIL 1, 2024 - APRIL 30, 2025 CURRENT

## ADMINISTRATION AGENCIES 2024-2025 ON A CURRENT BASIS

## (Refer to Payroll Bulletin for Submission Dates)

| PAYROLL | PERIOD                      | CHECK DATES  |
|---------|-----------------------------|--------------|
| No. 1   | March 28 - April 10         | April 10     |
| No. 2   | April 11 - April 24         | April 24     |
| No. 3   | April 25 - May 8            | May 8        |
| No. 4   | May 9 - May 22              | May 22       |
| No. 5   | May 23 - June 5             | June 5       |
| No. 6   | June 6 - June 19            | June 18      |
| No. 7   | June 20 - July 3            | July 3       |
| No. 8   | July 4 - July 17            | July 17      |
| No. 9   | July 18 - July 31           | July 31      |
| No. 10  | August 1 - August 14        | August 14    |
| No. 11  | August 15 - August 28       | August 28    |
| No. 12  | August 29 - September 11    | September 11 |
| No. 13  | September 12 - September 25 | September 25 |
| No. 14  | September 26 - October 9    | October 9    |
| No. 15  | October 10 - October 23     | October 23   |
| No. 16  | October 24 - November 6     | November 6   |
| No. 17  | November 7 - November 20    | November 20  |
| No. 18  | November 21 - December 4    | December 4   |
| No. 19  | December 5 - December 18    | December 18  |
| No. 20  | December 19 - January 1     | December 31  |
| No. 21  | January 2 - January 15      | January 15   |
| No. 22  | January 16 - January 29     | January 29   |
| No. 23  | January 30 - February 12    | February 12  |
| No. 24  | February 13 - February 26   | February 26  |
| No. 25  | February 27 - March 12      | March 12     |
| No. 26  | March 13 - March 26         | March 26     |
|         |                             |              |